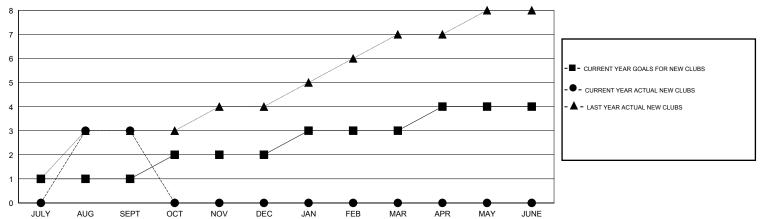

## GMT: KAMLESH JAIN LOCATION INDIA GMT CA 6

| Clubs                 |                  |           |                  |                  | Members               |                    |                                     |                    |                  |
|-----------------------|------------------|-----------|------------------|------------------|-----------------------|--------------------|-------------------------------------|--------------------|------------------|
| RESULTS FOR 2016-2017 |                  |           |                  |                  | RESULTS FOR 2016-2017 |                    |                                     |                    |                  |
| QUARTER               | NEW CLUB<br>GOAL | NEW CLUBS | DROPPED<br>CLUBS | NET<br>GAIN/LOSS | QUARTER               | NEW MEMBER<br>GOAL | CHARTER AND<br>NEW MEMBERS<br>ADDED | DROPPED<br>MEMBERS | NET<br>GAIN/LOSS |
| JULY/AUG/SEPT         | 1                | 3         | 0                | 3                | JULY/AUG/SEPT         | 20                 | 124                                 | 131                | -7               |
| OCT/NOV/DEC           | 1                | 0         | 0                | 0                | OCT/NOV/DEC           | 55                 | 0                                   | 0                  | 0                |
| JAN/FEB/MAR           | 1                | 0         | 0                | 0                | JAN/FEB/MAR           | 40                 | 0                                   | 0                  | 0                |
| APR/MAY/JUNE          | 1                | 0         | 0                | 0                | APR/MAY/JUNE          | 15                 | 0                                   | 0                  | 0                |

### GOALS AND ACTUAL NEW CLUBS CUMULATIVE