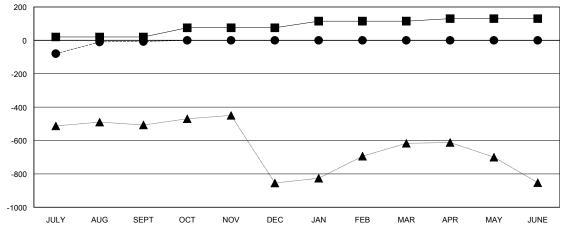

#### GOALS AND ACTUAL MEMBERS CUMULATIVE

| - ■ - CURRENT YEAR GOALS FOR NEW         |
|------------------------------------------|
| - ■ - CURRENT YEAR GOALS FOR NEW MEMBERS |

- CURRENT YEAR ACTUAL MEMBERS

- ▲ - LAST YEAR ACTUAL MEMBERS

| DROPPED CLUBS: 0 |     |
|------------------|-----|
| DROPPED MEMBERS  |     |
| DECEASED         | 1   |
| CLUB CANCELLED   | 0   |
| OTHER            | 130 |
| TOTAL            | 131 |